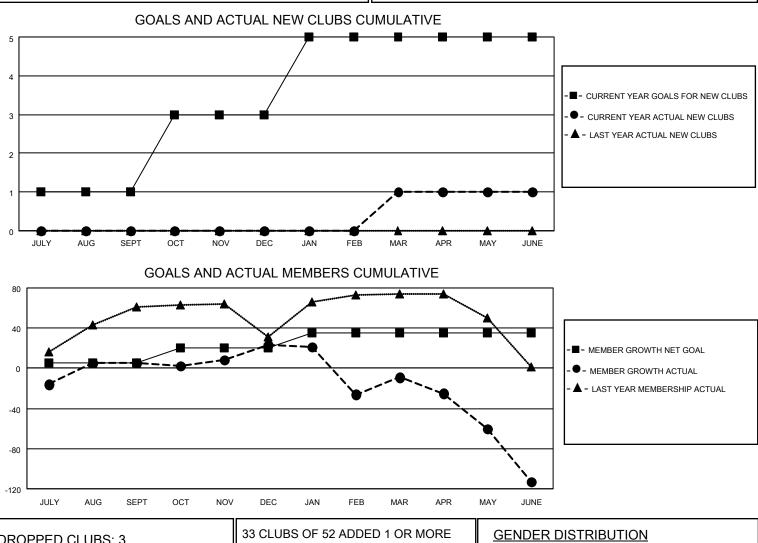

## LOCATION PHILIPPINES

District 301D1

Results as of: 6/30/2021

| Clubs                 |               |           |               | Members               |                         |                         |                                                    |  |
|-----------------------|---------------|-----------|---------------|-----------------------|-------------------------|-------------------------|----------------------------------------------------|--|
| RESULTS FOR 2020-2021 |               |           |               | RESULTS FOR 2020-2021 |                         |                         |                                                    |  |
| QUARTER               | NEW CLUB GOAL | NEW CLUBS | DROPPED CLUBS | QUARTER               | /BER GROWTH NET<br>GOAL | MEMBER GROWTH<br>ACTUAL | DROPPED<br>MEMBERS ACTUAL<br>(including transfers) |  |
| JULY/AUG/SEPT         | 1             | 0         | 0             | JULY/AUG/SEPT         | 5                       | 61                      | 52                                                 |  |
| OCT/NOV/DEC           | 2             | 0         | 0             | OCT/NOV/DEC           | 15                      | 110                     | 69                                                 |  |
| JAN/FEB/MAR           | 2             | 1         | 3             | JAN/FEB/MAR           | 15                      | 53                      | 84                                                 |  |
| APR/MAY/JUNE          | 0             | 0         | 0             | APR/MAY/JUNE          | 0                       | 48                      | 136                                                |  |